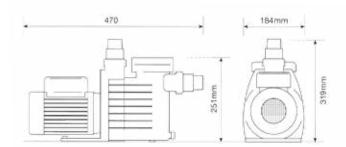

|                        | Magic 8 | Magic 11 |
|------------------------|---------|----------|
| Head Max/Min - m       | 14/4    | 13/4     |
| Inlet Connection - mm  | 40      | 40       |
| Outlet Connection - mm | 40      | 40       |
| Motor Speed - RPM      | 2850    | 2850     |
| Power Input - V        | 240     | 240      |
| Power Output - watts   | 450     | 650      |
| AMPS                   | 3.1     | 4.2      |
| Weight - kg            | 10      | 11       |
| Max Water Temp - Deg.C | 40      | 40       |