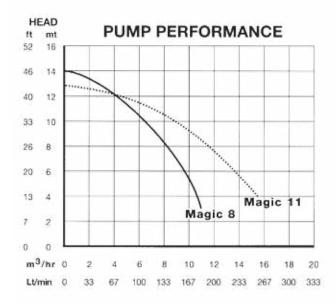

|                        | Magic 8 | Magic 11 |
|------------------------|---------|----------|
| Head Max/Min - m       | 14/4    | 13/4     |
| Inlet Connection - mm  | 40      | 40       |
| Outlet Connection - mm | 40      | 40       |
| Motor Speed - RPM      | 2850    | 2850     |
| Power Input - V        | 240     | 240      |
| Power Output - watts   | 450     | 650      |
| AMPS                   | 3.1     | 4.2      |
| Weight - kg            | 10      | 11       |
| Max Water Temp - Deg.C | 40      | 40       |