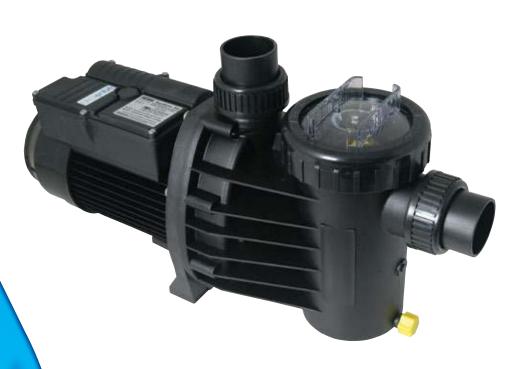

Flow Rates from 160 - 230 lpm

Smooth, quiet performance

Easy to remove non-corrosive lid

Available in 0.75 HP and 1.0 HP

Stainless steel motor shaft

German design & engineering

Robust construction, highest quality materials

Complete with strainer in all pump sizes

With it's great performance, the BADU Magic Series is the ultimate choice

## Features:

- A high resistance to corrosion and salt water
- Maximum effectiveness at low power input
- The ultimate in reliability
- Total separation between motor/pump shaft and water for absolute safety
- Fan cooled suitable for high ambient temperatures
- Closed impeller
- Easy to remove motor
- Easy to remove clear strainer lid
- Every pump factory wet tested for quality control
- Simple 40mm inlet and 40mm outlet unions
- Optional hose adaptor to suit hose with diameter of 32/38mm